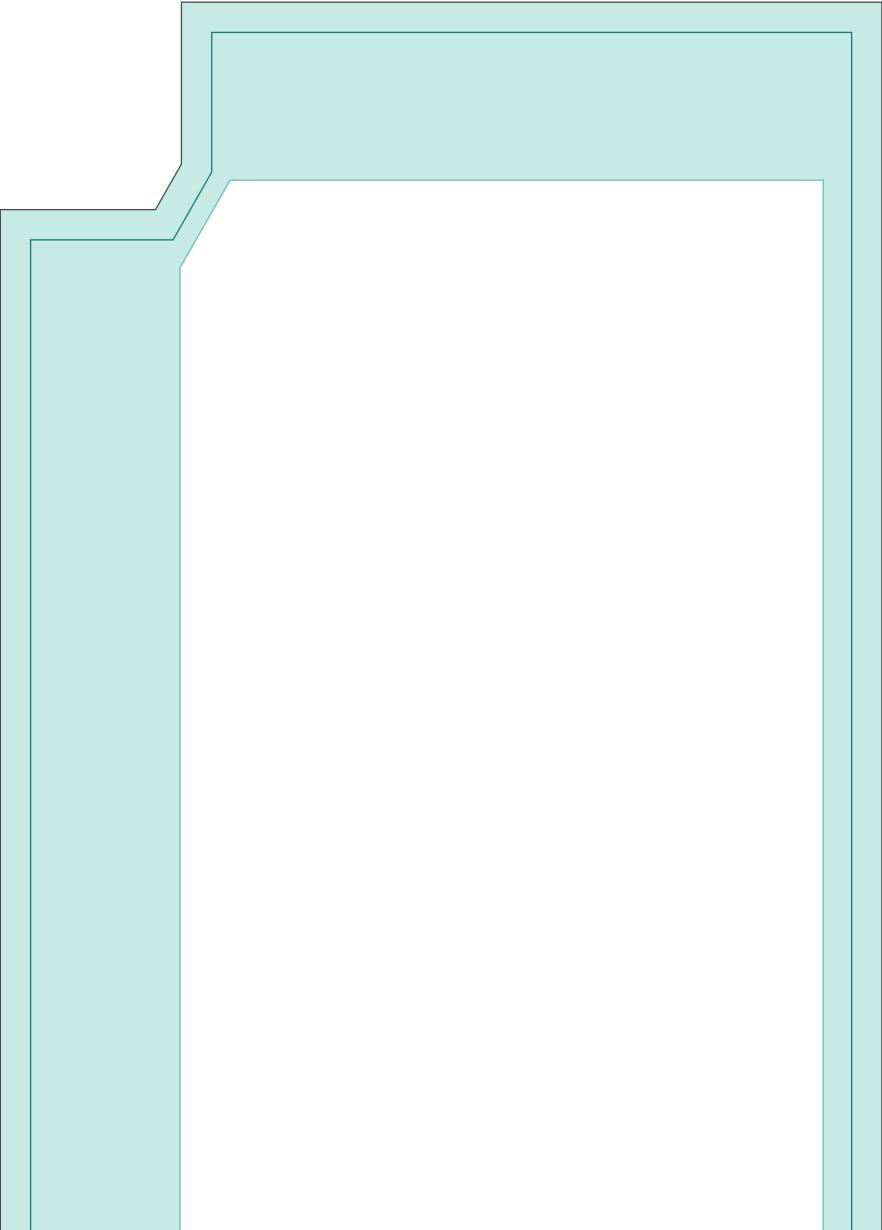

# RECTANGLE FLAG

LARGE

#### **SAFE ZONE**

All main text and images should sit within the safe area. This is to ensure that nothing gets cut into or off during the print and cut process.

680mm(W) x 3580mm(H)

### **CUT LINE**

This is where the product will be cut ready for the item to be made up and ready to be dispatched.

868mm(W) x 3764mm(H)

#### **BLEED AREA**

The bleed area is where the background images or colour is bled right to the edge to ensure that your artwork does not print with an unwanted white edge.

932mm(W) x 3828mm(H)