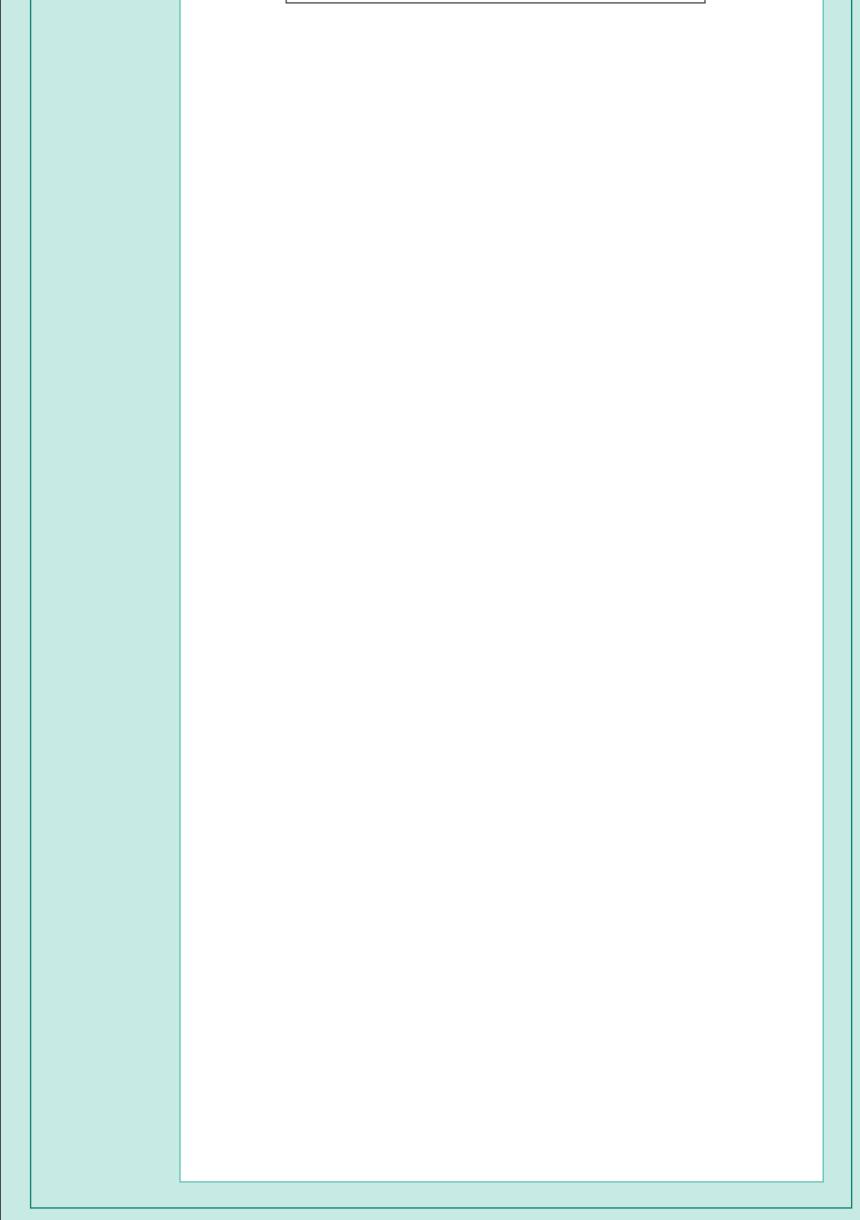

## LARGE RECTANGLE FLAG

### **SAFE ZONE**

All main text and images should sit within the safe area. This is to ensure that nothing gets cut into or off during the print and cut process.

680mm(W) x 3580mm(H)

## **CUT LINE**

This is where the product will be cut ready for the item to be made up and ready to be dispatched.

868mm(W) x 3764mm(H)

#### **BLEED AREA**

The bleed area is where the background images or colour is bled right to the edge to ensure that your artwork does not print with an unwanted white edge.

932mm(W) x 3828mm(H)