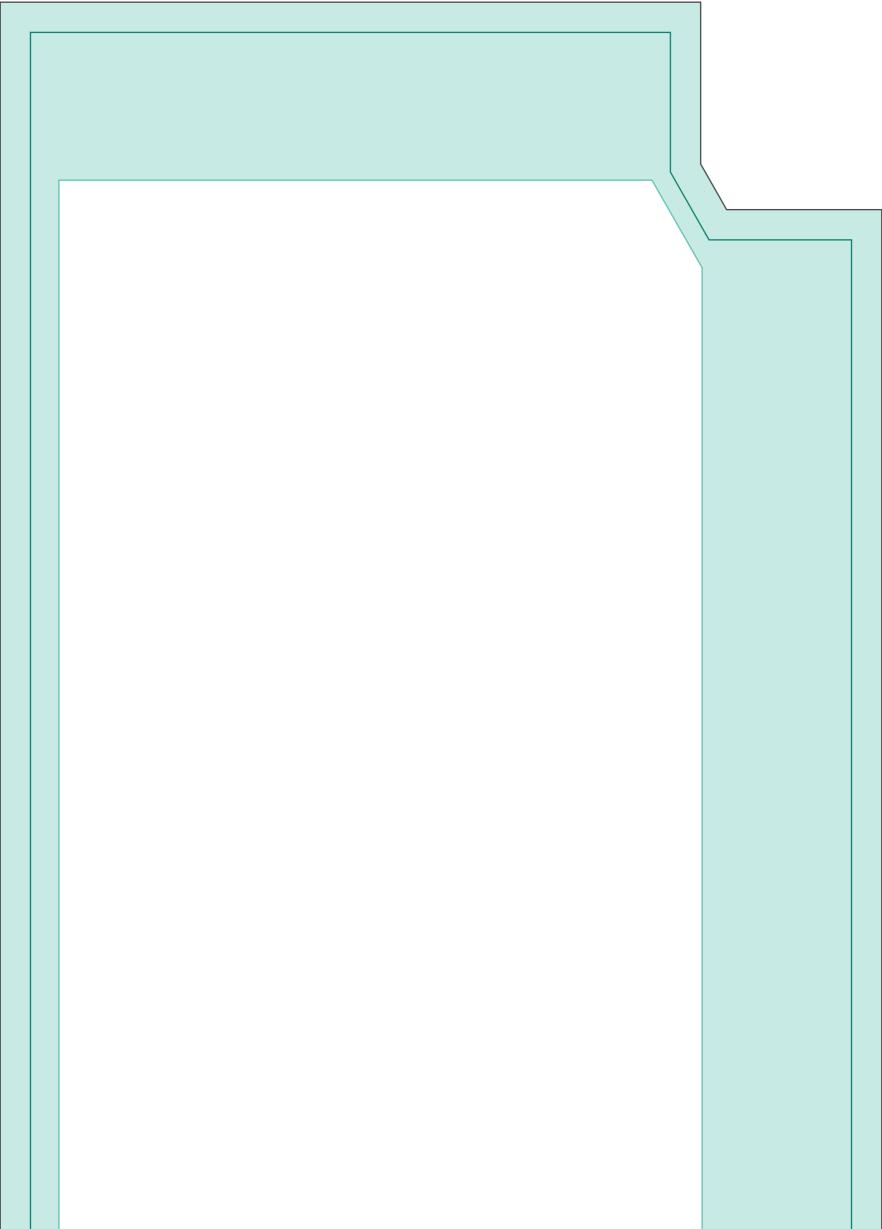

## **SAFE ZONE**

All main text and images should sit within the safe area. This is to ensure that nothing gets cut into or off during the print and cut process.

680mm(W) x 3580mm(H)

## **CUT LINE**

This is where the product will be cut ready for the item to be made up and ready to be dispatched.

868mm(W) x 3764mm(H)

### **BLEED AREA**

The bleed area is where the background images or colour is bled right to the edge to ensure that your artwork does not print with an unwanted white edge.

932mm(W) x 3828mm(H)

### **SAFE ZONE**

All main text and images should sit within the safe area. This is to ensure that nothing gets cut into or off during the print and cut process.

680mm(W) x 3580mm(H)

#### **BLEED AREA**

The bleed area is where the background images or colour is bled right to the edge to ensure that your artwork does not print with an unwanted white edge.

932mm(W) x 3828mm(H)