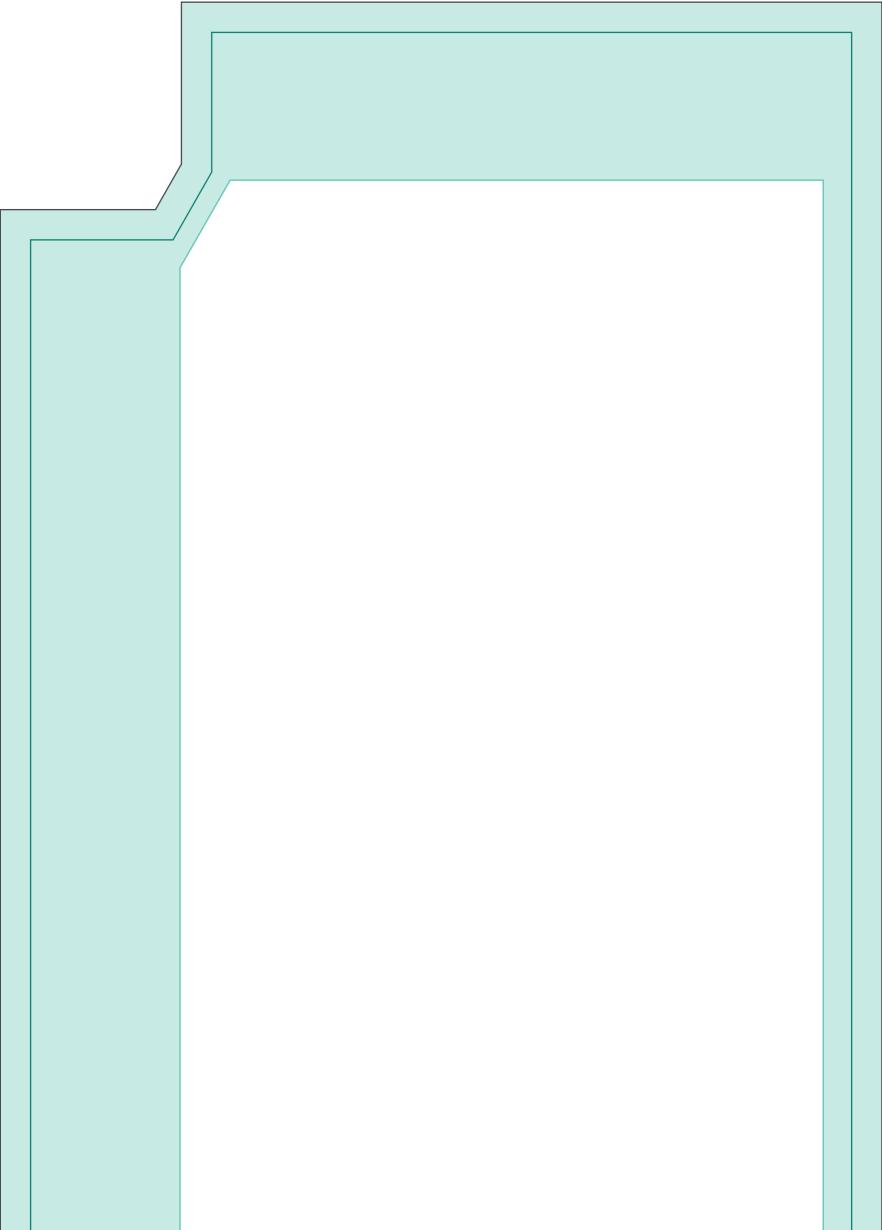

# RECTANGLE FLAG

LARGE

## **SAFE ZONE**

All main text and images should sit within the safe area. This is to ensure that nothing gets cut into or off during the print and cut process.

680mm(W) x 3580mm(H)

## **CUT LINE**

This is where the product will be cut ready for the item to be made up and ready to be dispatched.

868mm(W) x 3764mm(H)

### **BLEED AREA**

The bleed area is where the background images or colour is bled right to the edge to ensure that your artwork does not print with an unwanted white edge.

932mm(W) x 3828mm(H)