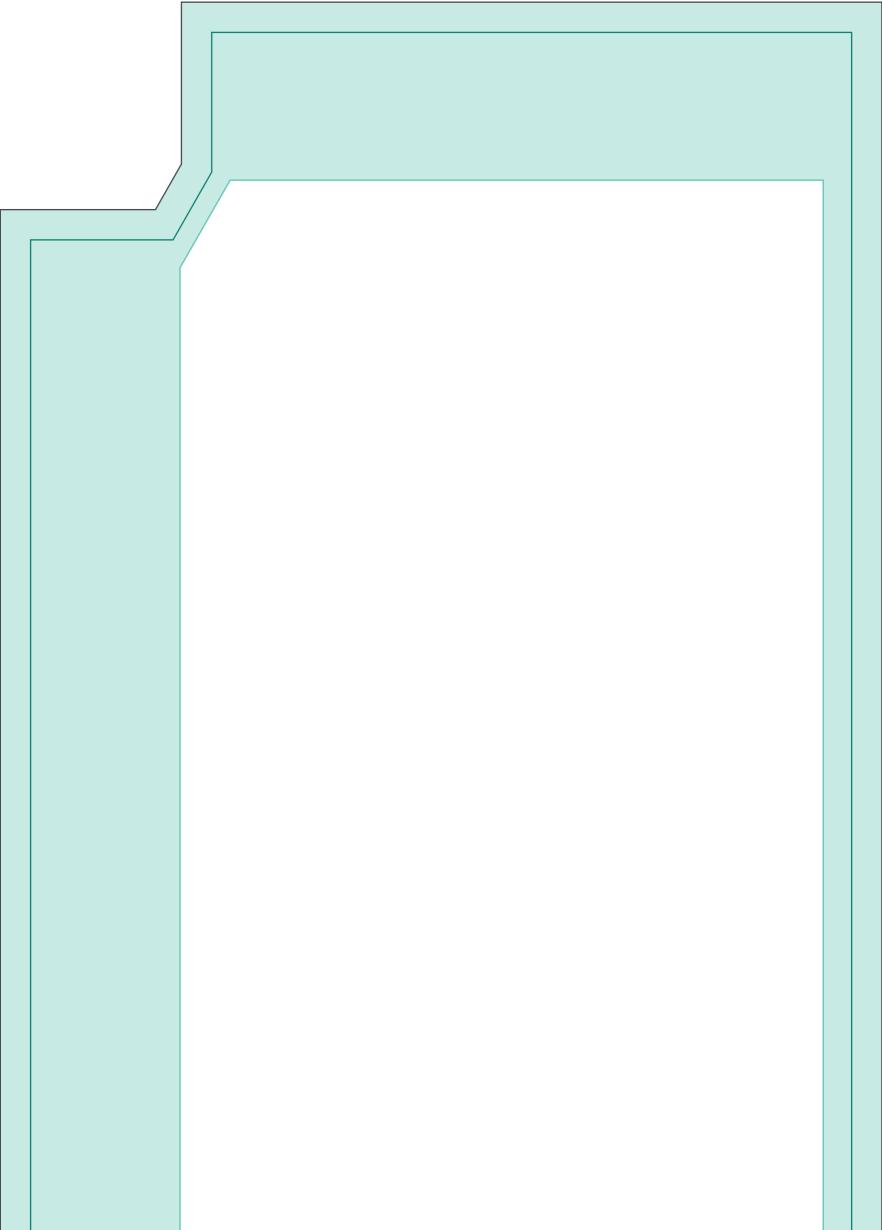

#### **SAFE ZONE**

All main text and images should sit within the safe area. This is to ensure that nothing gets cut into or off during the print and cut process.

680mm(W) x 3580mm(H)

### **CUT LINE**

This is where the product will be cut ready for the item to be made up and ready to be dispatched.

868mm(W) x 3764mm(H)

#### **BLEED AREA**

The bleed area is where the background images or colour is bled right to the edge to ensure that your artwork does not print with an unwanted white edge.

932mm(W) x 3828mm(H)