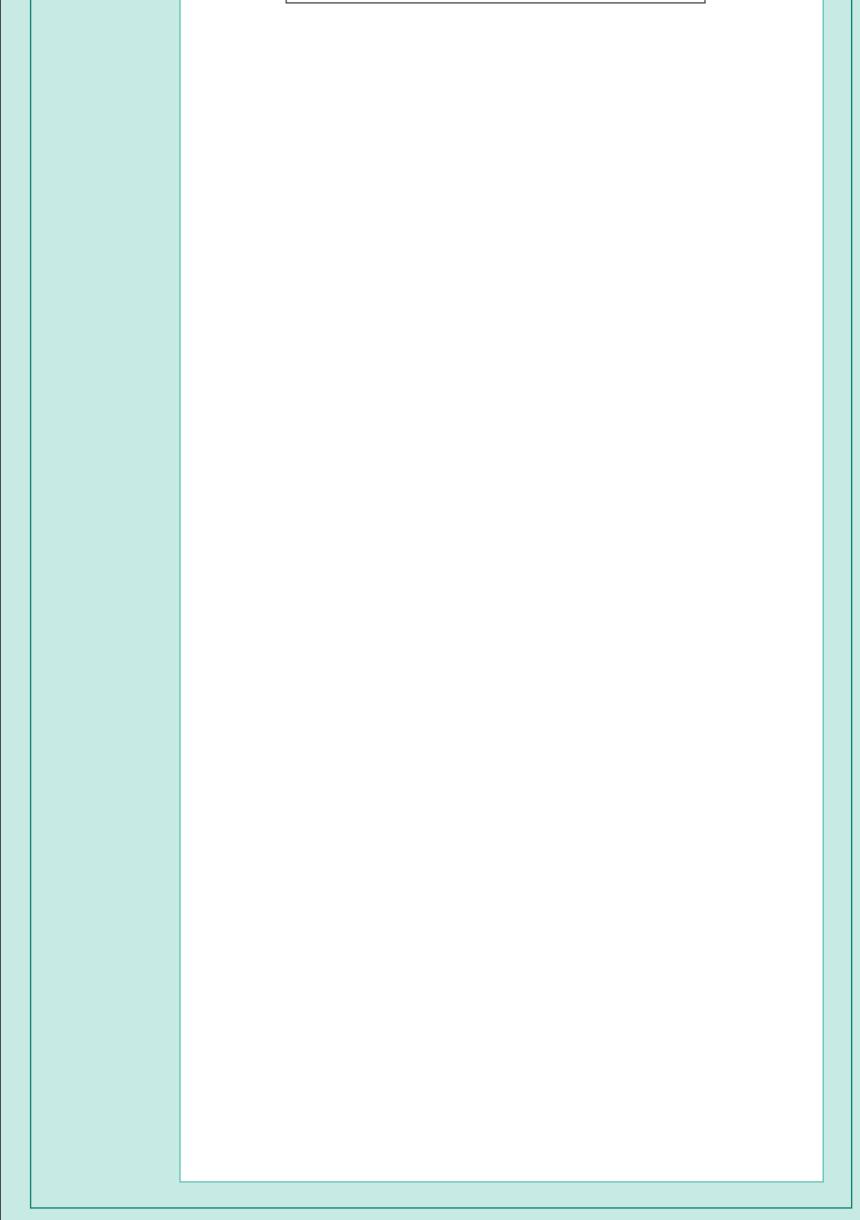

#### **SAFE ZONE**

All main text and images should sit within the safe area. This is to ensure that nothing gets cut into or off during the print and cut process.

680mm(W) x 3580mm(H)

### **CUT LINE**

This is where the product will be cut ready for the item to be made up and ready to be dispatched.

868mm(W) x 3764mm(H)

#### **BLEED AREA**

The bleed area is where the background images or colour is bled right to the edge to ensure that your artwork does not print with an unwanted white edge.

932mm(W) x 3828mm(H)